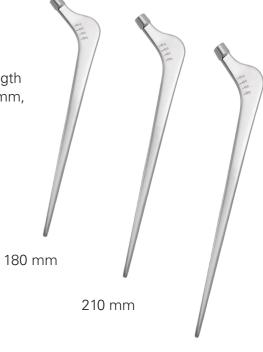

Various insertion depth options in the UCP Stem allow the surgeon to balance leg length with ease. The stem is available with offset variants and stem length options to attend to a wide variety of clinical challenges.

#### **Polished Surface**

- Helps minimize friction at the stem-cement interface and reduce the potential for cement failure.

210 mm, and 230 mm lengths

230 mm

United Orthopedic UCP Str

|                          | Catalog Number | Description |               |
|--------------------------|----------------|-------------|---------------|
| Long Stem                |                | Size        | Medial Length |
|                          | 1107-3421      | # 2         | 180 mm        |
| 0.5<br>0.5<br>0.5<br>0.5 | 1107- 3431     | #3          | 180 mm        |
| ,010                     | 1107- 3432     | #3          | 210 mm        |
|                          | 1107-3433      | #3          | 230 mm        |
|                          |                |             |               |