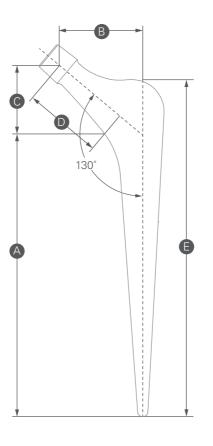

| Size      | A<br>Medial<br>Length | 1        | set         | ©<br>Vertical<br>Height | Ne       | eck<br>agth | E<br>Lateral<br>Length |
|-----------|-----------------------|----------|-------------|-------------------------|----------|-------------|------------------------|
|           |                       | Standard | High Offset |                         | Standard | High Offset |                        |
| #0        | 110                   | 32       | 37          | 29                      | 41.8     | 48.3        | 132                    |
| #1        | 125                   | 34       | 39          | 29                      | 44.4     | 50.9        | 147                    |
| #2        | 125                   | 36       | 41          | 29                      | 47.0     | 53.5        | 147                    |
| #3        | 125                   | 37       | 42          | 29                      | 48.3     | 54.8        | 147                    |
| #4        | 125                   | 38       | 43          | 29                      | 49.6     | 56.1        | 147                    |
| #5        | 125                   | 40       | 45          | 29                      | 52.2     | 58.7        | 147                    |
| Long Stem |                       |          |             |                         |          |             |                        |
| #2        | 180                   | 41       |             | 29                      | 53.5     |             | 202                    |
| #3        | 180                   | 42       |             | 29                      | 54.8     |             | 202                    |
| #3        | 210                   | 42       |             | 29                      | 54.8     |             | 232                    |
| #3        | 230                   | 4        | -2          | 29                      | 54       | 1.8         | 252                    |