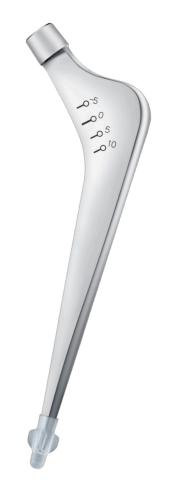

#### UCP Stem -

The UCP (United Cemented Polished) Stem can be used in both primary and revision hip arthroplasty. Its cement-friendly design combines tri-tapered geometry and polished surface to help facilitate the prevention of cement failure by reducing bone-cement interface stresses.

Various insertion depth options in the UCP Stem allow the surgeon to balance leg length with ease. The stem is available with offset variants and stem length options to attend to a wide variety of clinical challenges.

### **Adjustment Markers**

- Assist the surgeon in adjusting insertion depth of the stem to help achieve optimal leg length

#### Centralizer

- Allows stem creeping to stable position

#### **Cement Restrictor**

- Prevents cement leakage

#### 12/14 Neck Taper

- Accommodate a complete selection of femoral heads

#### **Polished Surface**

- Helps minimize friction at the stem-cement interface and reduce the potential for cement failure.

210 mm, and 230 mm lengths

230 mm

United Orthopedic UCP Str