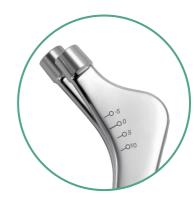

### **Adjustment Markers**

- Assist the surgeon in adjusting insertion depth of the stem to help achieve optimal leg length

#### **Standard and High Offset**

- Designed to allow optimization of soft tissue tensioning and joint stability